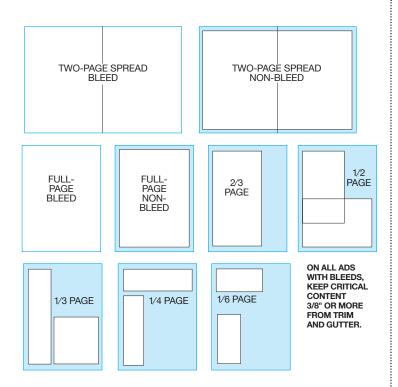

## Print

| Sizes                                        | Width                                                        | Height                  |
|----------------------------------------------|--------------------------------------------------------------|-------------------------|
| Spread—With 1/8" bleed on all sides          | 16.25''                                                      | 11.125''                |
| Spread—Non-Bleed                             | 15''                                                         | 10''                    |
| Full Page—Non-Bleed                          | 7''                                                          | 10''                    |
| Full Page—With 1/8" bleed on all sides       | 8.25''                                                       | 11.125''                |
| 2/3 Page                                     | 4.625''                                                      | 10''                    |
| 1/2 Page (V)                                 | 4.625''                                                      | 7.375''                 |
| 1/2 Page (H)                                 | 7''                                                          | 4.875"                  |
| , <u>2108</u> e ()                           | ,                                                            | 1107 5                  |
| 1/3 Page (V)                                 | 2.25"                                                        | 10''                    |
|                                              |                                                              |                         |
| 1/3 Page (V)                                 | 2.25"                                                        | 10''                    |
| 1/3 Page (V)<br>1/3 Page (S)                 | 2.25''<br>4.625''                                            | 10''<br>4.875''         |
| 1/3 Page (V)<br>1/3 Page (S)<br>1/4 Page (H) | 2.25 <sup>**</sup><br>4.625 <sup>**</sup><br>7 <sup>**</sup> | 10"<br>4.875"<br>2.375" |

H = Horizontal, V = Vertical, S = Square

Safety Area: On all ads with bleeds, keep critical content 3/8" or more from the trim and gutter.

Knockout type: You must make sure your font size and thickness is sufficient for type that is knocking out of image and colors.